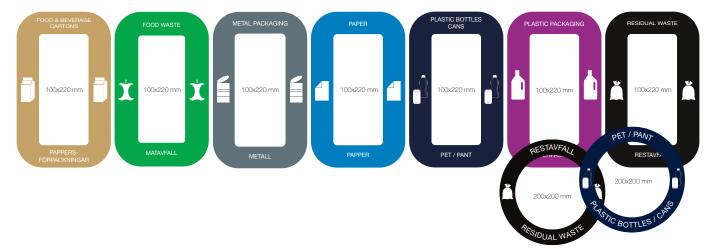

000 x 1075 x 440 mm<br>I: 4100 x 220 mm                                | 41 kg  | Mini     |
| Bin Multi Cup | Ø 78 mm - O 36100 O 36101<br>Ø 80 mm - O 36110 O 36111<br>Ø 82 mm - O 36120 O 36121 | H x W x D:1000 x 430 x 440 mm<br>I: 4 holes(Ø 78, 80, 82)<br>(Enter cup diameter) | 25 kg  | Mini     |
| Bin Lavello   | 36080 O<br>36081 O                                                                  | H x W x D:980 x 320 x 440 mm                                                      | 22 kg  | -        |
| Bin Box       | 36060 O<br>36061 O                                                                  | H x W x D:1000 x 430 x 440 mm                                                     | 27 kg  | -        |

H = Height, W = Width, D = Depth, I = Inlet

# **Decals for Bin Multi** (Nordic)





#### **Urban solutions**



Our outdoor solutions, which we call Urban solutions, meet the demand for flexible and hygienic waste management for all types of outdoor use and public environments. The products are of a very high quality, which enables use for a long time and in exposed environments.







**Bin Avenue** is the stable waste bin that is designed for public environments and withstands all weather conditions.

With a stylish design, Bin Avenue fits into most environments and comes in different versions. As standard, the cabinet is dark grey and the doors are black, but these can be obtained in any colour when ordering at least 5 pieces.

Bin Avenue is loaded with Longopac Midi.

**Bin Inox** is a stylish and elegant outdoor solution in stainless steel. With its easy handlin