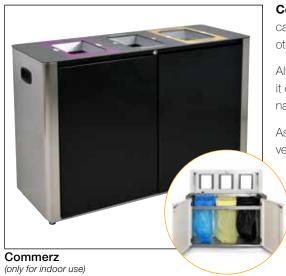

## **Urban solutions**

**Commerz** is a modular waste station that with its elegant design easily can be placed in different types of indoor environments such as offices or other public areas such as train stations, airports, schools, etc.

Although Commerz can be obtained in several fractions for better sorting, it does not require much space and can effortlessly be integrated even in narrow passages and office corridors.

As a standard the Commerz comes in either white or black where both versions are combined with brushed steel on the short sides and lockable doors.

The front of the cabinet can be customized as desired and according to your company design.

Commerz is loaded with Longopac Mini.

| Product name | Item No.                                                                                                                                | Colour                                        | Measures                               | Weight  | Cassette |
|--------------|-----------------------------------------------------------------------------------------------------------------------------------------|-----------------------------------------------|----------------------------------------|---------|----------|
| Bin Avenue   | <ul> <li>37201 Black</li> <li>37202 Red</li> <li>37203 Orange</li> <li>37204 Yellow</li> <li>37205 Green</li> <li>37206 Blue</li> </ul> | Grey<br>(Item No. indicate<br>colour on door) | HxWxD:1040x535x455mm<br>I: 1530x142mm  | 86 kg   | Midi     |
| Bin Inox     | 35300                                                                                                                                   | Brushed Inox                                  | HxD:892x400mm<br>I: 1250 x 160 mm      | 13,5 kg | Mini     |
| Commerz 2    | 37400                                                                                                                                   | White or Black /<br>Brushed Inox              | HxWxD:755x830x837mm<br>I: 2180x230mm   | 50 kg   | Mini     |
| Commerz 3    | 37410                                                                                                                                   | White or Black /<br>Brushed Inox              | HxWxD:755x1140x387mm<br>I: 3180x230mm  | 61 kg   | Mini     |
| Commerz 4    | 37420                                                                                                                                   | White or Black /<br>Brushed Inox              | HxWxD:755x1450x387mm<br>I: 4180x230mm  | 71 kg   | Mini     |
| Bin Sensi 3  | 37511                                                                                                                                   | Grey                                          | HxWxD:1223x1180x380mm<br>I: 3363x152mm | 93 kg   | Mini     |