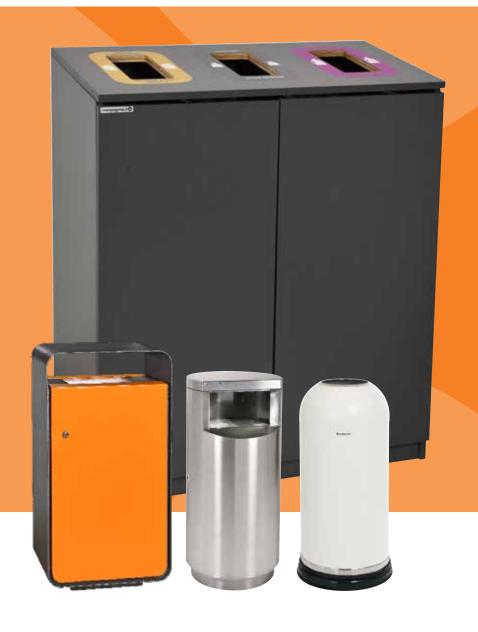

## **Urban solutions**

**Commerz** is a modular waste station that with its elegant design easily can be placed in different types of indoor environments such as offices or other public areas such as train stations, airports, schools, etc.

Although Commerz can be obtained in several fractions for better sorting, it does not require much space and can effortlessly be integrated even in narrow passages and office corridors.

As a standard the Commerz comes in either white or black where both versions are combined with brushed steel on the short sides and lockable doors.

The front of the cabinet can be customized as desired and according to your company design.

Commerz is loaded with Longopac Mini.

| Product name | Item No.                                                                                                                                | Colour                                        | Measures                               | Weight  | Cassette |
|--------------|-----------------------------------------------------------------------------------------------------------------------------------------|-----------------------------------------------|----------------------------------------|---------|----------|
| Bin Avenue   | <ul> <li>37201 Black</li> <li>37202 Red</li> <li>37203 Orange</li> <li>37204 Yellow</li> <li>37205 Green</li> <li>37206 Blue</li> </ul> | Grey<br>(Item No. indicate<br>colour on door) | HxWxD:1040x535x455mm<br>I: 1530x142mm  | 86 kg   | Midi     |
| Bin Inox     | 35300                                                                                                                                   | Brushed Inox                                  | HxD:892x400mm<br>I: 1250 x 160 mm      | 13,5 kg | Mini     |
| Commerz 2    | 37400                                                                                                                                   | White or Black /<br>Brushed Inox              | HxWxD:755x830x837mm<br>I: 2180x230mm   | 50 kg   | Mini     |
| Commerz 3    | 37410                                                                                                                                   | White or Black /<br>Brushed Inox              | HxWxD:755x1140x387mm<br>I: 3180x230mm  | 61 kg   | Mini     |
| Commerz 4    | 37420                                                                                                                                   | White or Black /<br>Brushed Inox              | HxWxD:755x1450x387mm<br>I: 4180x230mm  | 71 kg   | Mini     |
| Bin Sensi 3  | 37511                                                                                                                                   | Grey                                          | HxWxD:1223x1180x380mm<br>I: 3363x152mm | 93 kg   | Mini     |

**Bin Avenue** is the stable waste bin that is designed for public environments and withstands all weather conditions.

With a stylish design, Bin Avenue fits into most environments and comes in different versions. As standard, the cabinet is dark grey and the doors are black, but these can be obtained in any colour when ordering at least 5 pieces.

Bin Avenue is loaded with Longopac Midi.

**Bin Inox** is a stylish and elegant outdoor solution in stainless steel. With its easy handling and simple bag changes, lnox is a clear favourite. The modern design makes it easy to place and with a competitive price it becomes an obvious choice for your waste management.

Bin Inox is loaded with Longopac Mini.

**Bin Sensi** is the newest addition to our Urban Solution range. This stylish waste bin has a built-in fill meter that tells you when it needs to be emptied.

Via the app on your phone or computer, you can follow information about e.g. the degree of filling and easily schedule when you need to empty it. The sensors support LoRaWAN (city network).