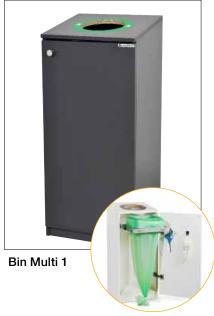

# **Longopac**®Bin

The **Bin Multi** is a modular system for source sorting of your waste where you can quickly combine the system to suit your needs and wishes with 1-4 fractions. Bin Multi fits into most spaces where efficient source sorting is required, such as e.g. in the corridor, kitchenette or a conference room.

The entire Bin Multi system is loaded with Longopac Mini.

# **Indoor Solutions**

| Product name  | Item No. / Colour                                                                   | Measures                                                                          | Weight | Cassette |
|---------------|-------------------------------------------------------------------------------------|-----------------------------------------------------------------------------------|--------|----------|
| Bin Multi 1   | 36010 O<br>36011 O                                                                  | H x W x D:1000 x 430 x 440 mm<br>I: 1Ø 200 mm                                     | 23 kg  | Mini     |
| Bin Multi 2   | 36020 O<br>36021 O                                                                  | H x W x D:1000 x 565 x 440 mm<br>I: 2100 x 220 mm                                 | 29 kg  | Mini     |
| Bin Multi 3   | 36030 O<br>36031 O                                                                  | H x W x D:1000 x 820 x 440 mm<br>I: 3100 x 220 mm                                 | 37 kg  | Mini     |
| Bin Multi 4   | 36040 O<br>36041 O                                                                  | H x W x D:1000 x 1075 x 440 mm<br>I: 4100 x 220 mm                                | 41 kg  | Mini     |
| Bin Multi Cup | Ø 78 mm - O 36100 O 36101<br>Ø 80 mm - O 36110 O 36111<br>Ø 82 mm - O 36120 O 36121 | H x W x D:1000 x 430 x 440 mm<br>I: 4 holes(Ø 78, 80, 82)<br>(Enter cup diameter) | 25 kg  | Mini     |
| Bin Lavello   | 36080 O<br>36081 O                                                                  | H x W x D:980 x 320 x 440 mm                                                      | 22 kg  | -        |
| Bin Box       | 36060 O<br>36061 O                                                                  | H x W x D:1000 x 430 x 440 mm                                                     | 27 kg  | -        |