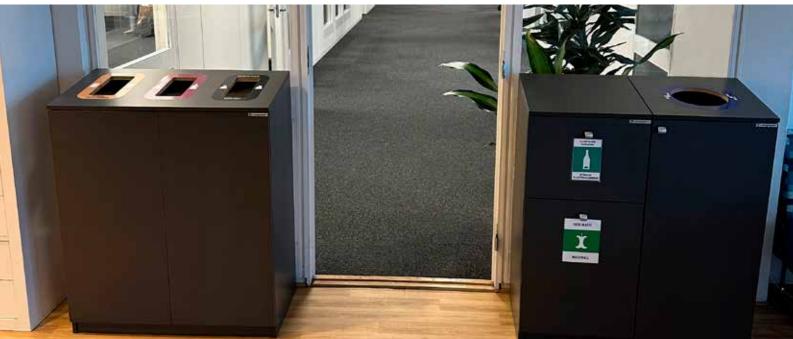

## **Urban solutions**

**Commerz** is a modular waste station that with its elegant design easily can be placed in different types of indoor environments such as offices or other public areas such as train stations, airports, schools, etc.

Although Commerz can be obtained in several fractions for better sorting, it does not require much space and can effortlessly be integrated even in narrow passages and office corridors.

As a standard the Commerz comes in either white or black where both versions are combined with brushed steel on the short sides and lockable doors.

The front of the cabinet can be customized as desired and according to your company design.

Commerz is loaded with Longopac Mini.

| Product name | Item No.                                                                                                                                | Colour                                        | Measures                               | Weight  | Cassette |
|--------------|-----------------------------------------------------------------------------------------------------------------------------------------|-----------------------------------------------|----------------------------------------|---------|----------|
| Bin Avenue   | <ul> <li>37201 Black</li> <li>37202 Red</li> <li>37203 Orange</li> <li>37204 Yellow</li> <li>37205 Green</li> <li>37206 Blue</li> </ul> | Grey<br>(Item No. indicate<br>colour on door) | HxWxD:1040x535x455mm<br>I: 1530x142mm  | 86 kg   | Midi     |
| Bin Inox     | 35300                                                                                                                                   | Brushed Inox                                  | HxD:892x400mm<br>I: 1250 x 160 mm      | 13,5 kg | Mini     |
| Commerz 2    | 37400                                                                                                                                   | White or Black /<br>Brushed Inox              | HxWxD:755x830x837mm<br>I: 2180x230mm   | 50 kg   | Mini     |
| Commerz 3    | 37410                                                                                                                                   | White or Black /<br>Brushed Inox              | HxWxD:755x1140x387mm<br>I: 3180x230mm  | 61 kg   | Mini     |
| Commerz 4    | 37420                                                                                                                                   | White or Black /<br>Brushed Inox              | HxWxD:755x1450x387mm<br>I: 4180x230mm  | 71 kg   | Mini     |
| Bin Sensi 3  | 37511                                                                                                                                   | Grey                                          | HxWxD:1223x1180x380mm<br>I: 3363x152mm | 93 kg   | Mini     |