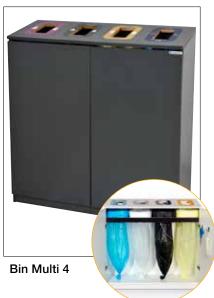

# **Longopac**®Bin

The **Bin Multi** is a modular system for source sorting of your waste where you can quickly combine the system to suit your needs and wishes with 1-4 fractions. Bin Multi fits into most spaces where efficient source sorting is required, such as e.g. in the corridor, kitchenette or a conference room.

The entire Bin Multi system is loaded with Longopac Mini.

# **Indoor Solutions**

| Product name  | Item No. / Colour                                                                   | Measures                                                                          | Weight | Cassette |
|---------------|-------------------------------------------------------------------------------------|-----------------------------------------------------------------------------------|--------|----------|
| Bin Multi 1   | 36010 O<br>36011 O                                                                  | H x W x D:1000 x 430 x 440 mm<br>I: 1Ø 200 mm                                     | 23 kg  | Mini     |
| Bin Multi 2   | 36020 O<br>36021 O                                                                  | H x W x D:1000 x 565 x 440 mm<br>I: 2100 x 220 mm                                 | 29 kg  | Mini     |
| Bin Multi 3   | 36030 O<br>36031 O                                                                  | H x W x D:1000 x 820 x 440 mm<br>I: 3100 x 220 mm                                 | 37 kg  | Mini     |
| Bin Multi 4   | 36040 O<br>36041 O                                                                  | H x W x D:1000 x 1075 x 440 mm<br>I: 4100 x 220 mm                                | 41 kg  | Mini     |
| Bin Multi Cup | Ø 78 mm - O 36100 O 36101<br>Ø 80 mm - O 36110 O 36111<br>Ø 82 mm - O 36120 O 36121 | H x W x D:1000 x 430 x 440 mm<br>I: 4 holes(Ø 78, 80, 82)<br>(Enter cup diameter) | 25 kg  | Mini     |
| Bin Lavello   | 36080 O<br>36081 O                                                                  | H x W x D:980 x 320 x 440 mm                                                      | 22 kg  | -        |
| Bin Box       | 36060 O<br>36061 O                                                                  | H x W x D:1000 x 430 x 440 mm                                                     | 27 kg  | -        |