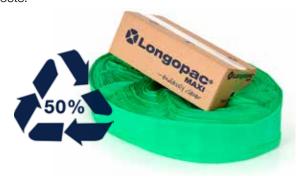

# Longopac Maxi 50%

#### **ECO-FRIENDLY**

- 50% recycled material in all cassettes (except Food & Pharma).
- 80% lower CO<sub>2</sub> emissions compared to traditional waste bags.
- 100% filling degree.
- Longopac is manufactured in 3-layer polyethylene, which provides low raw material consumption in combination with high strength.
- Lower weight and compact packaging mean less storage and transport costs.