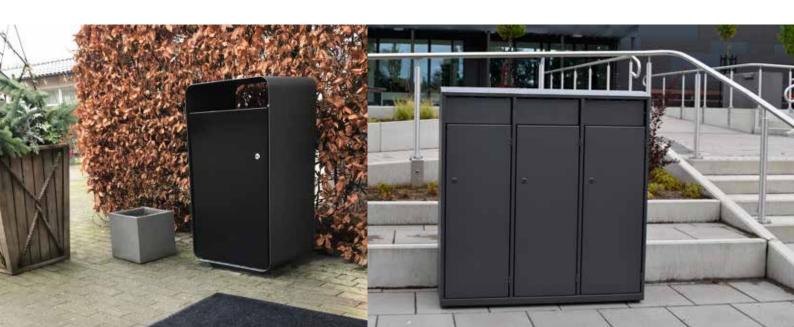

**Bin Avenue** is the stable waste bin that is designed for public environments and withstands all weather conditions.

With a stylish design, Bin Avenue fits into most environments and comes in different versions. As standard, the cabinet is dark grey and the doors are black, but these can be obtained in any colour when ordering at least 5 pieces.

Bin Avenue is loaded with Longopac Midi.

**Bin Inox** is a stylish and elegant outdoor solution in stainless steel. With its easy handling and simple bag changes, lnox is a clear favourite. The modern design makes it easy to place and with a competitive price it becomes an obvious choice for your waste management.