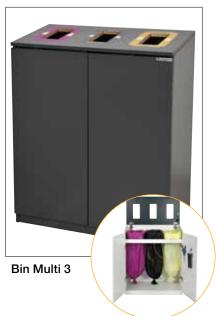

# **Longopac**®Bin

The **Bin Multi** is a modular system for source sorting of your waste where you can quickly combine the system to suit your needs and wishes with 1-4 fractions. Bin Multi fits into most spaces where efficient source sorting is required, such as e.g. in the corridor, kitchenette or a conference room.

The entire Bin Multi system is loaded with Longopac Mini.

# **Indoor Solutions**

| Product name  | Item No. / Colour                                                                   | Measures                                                                          | Weight | Cassette |
|---------------|-------------------------------------------------------------------------------------|-----------------------------------------------------------------------------------|--------|----------|
| Bin Multi 1   | 36010 O<br>36011 O                                                                  | H x W x D:1000 x 430 x 440 mm<br>I: 1Ø 200 mm                                     | 23 kg  | Mini     |
| Bin Multi 2   | 36020 O<br>36021 O                                                                  | H x W x D:1000 x 565 x 440 mm<br>I: 2100 x 220 mm                                 | 29 kg  | Mini     |
| Bin Multi 3   | 36030 O<br>36031 O                                                                  | H x W x D:1000 x 820 x 440 mm<br>I: 3100 x 220 mm                                 | 37 kg  | Mini     |
| Bin Multi 4   | 36040 O<br>36041 O                                                                  | H x W x D:1000 x 1075 x 440 mm<br>I: 4100 x 220 mm                                | 41 kg  | Mini     |
| Bin Multi Cup | Ø 78 mm - O 36100 O 36101<br>Ø 80 mm - O 36110 O 36111<br>Ø 82 mm - O 36120 O 36121 | H x W x D:1000 x 430 x 440 mm<br>I: 4 holes(Ø 78, 80, 82)<br>(Enter cup diameter) | 25 kg  | Mini     |
| Bin Lavello   | 36080 O<br>36081 O                                                                  | H x W x D:980 x 320 x 440 mm                                                      | 22 kg  | -        |
| Bin Box       | 36060 O<br>36061 O                                                                  | H x W x D:1000 x 430 x 440 mm                                                     | 27 kg  | -        |