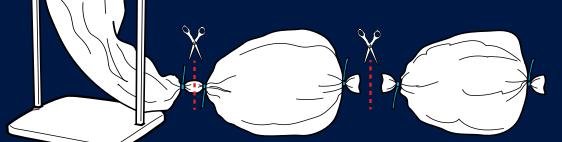

#### Step 1

The bag cassette is sealed at one end with a cable tie.

When the bag starts to fill or you simply want to change it, you pull the bag down to feed new material out of the cassette.

#### Step 2

To seal the bag, use a cable tie at the top of the waste.

#### Step 3:

Attach another cable tie approx. 5cm (above the first cable tie and cut the bag material between them.