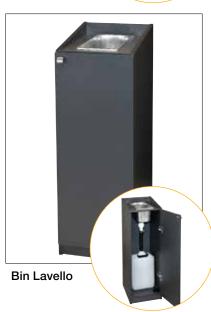

The furniture can be placed in all dry environments and fits together with our special solutions Bin Multi Cup, Bin Box and Bin Lavello.

Decals for the bins come separately and are easily attached according to how you choose to sort.

# **Indoor Solutions**

| Product name  | Item No. / Colour                                                                   | Measures                                                                          | Weight | Cassette |
|---------------|-------------------------------------------------------------------------------------|-----------------------------------------------------------------------------------|--------|----------|
| Bin Multi 1   | 36010 O<br>36011 O                                                                  | H x W x D:1000 x 430 x 440 mm<br>I: 1Ø 200 mm                                     | 23 kg  | Mini     |
| Bin Multi 2   | 36020 O<br>36021 O                                                                  | H x W x D:1000 x 565 x 440 mm<br>I: 2100 x 220 mm                                 | 29 kg  | Mini     |
| Bin Multi 3   | 36030 O<br>36031 O                                                                  | H x W x D:1000 x 820 x 440 mm<br>I: 3100 x 220 mm                                 | 37 kg  | Mini     |
| Bin Multi 4   | 36040 O<br>36041 O                                                                  | H x W x D:1000 x 1075 x 440 mm<br>I: 4100 x 220 mm                                | 41 kg  | Mini     |
| Bin Multi Cup | Ø 78 mm - O 36100 O 36101<br>Ø 80 mm - O 36110 O 36111<br>Ø 82 mm - O 36120 O 36121 | H x W x D:1000 x 430 x 440 mm<br>I: 4 holes(Ø 78, 80, 82)<br>(Enter cup diameter) | 25 kg  | Mini     |
| Bin Lavello   | 36080 O<br>36081 O                                                                  | H x W x D:980 x 320 x 440 mm                                                      | 22 kg  | -        |
| Bin Box       | 36060 O<br>36061 O                                                                  | H x W x D:1000 x 430 x 440 mm                                                     | 27 kg  | -        |