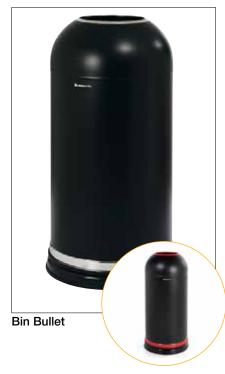

With Longopac in your source sorting stations, the cupboard is always completely emptied without you having to throw away half-full bags.

The **Bin Bullet** is a practical bin that is available in a black or white cover that can be easily lifted off to change the Longopac bag.

With its stylish design and simplicity, this has become a best-seller that fits in all indoor environments

It is also possible to order the silver-coloured details in any colour to e.g. colour-code the fractions to simplify source sorting or accommodate your company colours.

Bin Bullet is loaded with Longopac Mini.

**Bin Welcome** is a mobile piece of furniture for disinfecting e.g. hands or surfaces in public areas.

The cabinet comes in a flat pack and is easy to assemble. A container for disinfectant wet wipes is included.