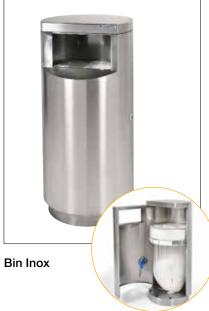

Bin Avenue is loaded with Longopac Midi.

**Bin Inox** is a stylish and elegant outdoor solution in stainless steel. With its easy handling and simple bag changes, lnox is a clear favourite. The modern design makes it easy to place and with a competitive price it becomes an obvious choice for your waste management.

Bin Inox is loaded with Longopac Mini.

**Bin Sensi** is the newest addition to our Urban Solution range. This stylish waste bin has a built-in fill meter that tells you when it needs to be emptied.

Via the app on your phone or computer, you can follow information about e.g. the degree of filling and easily schedule when you need to empty it. The sensors support LoRaWAN (city network).

The front of the cabinet can be customized as desired and according to your company design.

Commerz is loaded with Longopac Mini.

| Product name | Item No.                                                                                                                                | Colour                                        | Measures                               | Weight  | Cassette |
|--------------|-----------------------------------------------------------------------------------------------------------------------------------------|-----------------------------------------------|----------------------------------------|---------|----------|
| Bin Avenue   | <ul> <li>37201 Black</li> <li>37202 Red</li> <li>37203 Orange</li> <li>37204 Yellow</li> <li>37205 Green</li> <li>37206 Blue</li> </ul> | Grey<br>(Item No. indicate<br>colour on door) | HxWxD:1040x535x455mm<br>I: 1530x142mm  | 86 kg   | Midi     |
| Bin Inox     | 35300                                                                                                                                   | Brushed Inox                                  | HxD:892x400mm<br>I: 1250 x 160 mm      | 13,5 kg | Mini     |
| Commerz 2    | 37400                                                                                                                                   | White or Black /<br>Brushed Inox              | HxWxD:755x830x837mm<br>I: 2180x230mm   | 50 kg   | Mini     |
| Commerz 3    | 37410                                                                                                                                   | White or Black /<br>Brushed Inox              | HxWxD:755x1140x387mm<br>I: 3180x230mm  | 61 kg   | Mini     |
| Commerz 4    | 37420                                                                                                                                   | White or Black /<br>Brushed Inox              | HxWxD:755x1450x387mm<br>I: 4180x230mm  | 71 kg   | Mini     |
| Bin Sensi 3  | 37511                                                                                                                                   | Grey                                          | HxWxD:1223x1180x380mm<br>I: 3363x152mm | 93 kg   | Mini     |