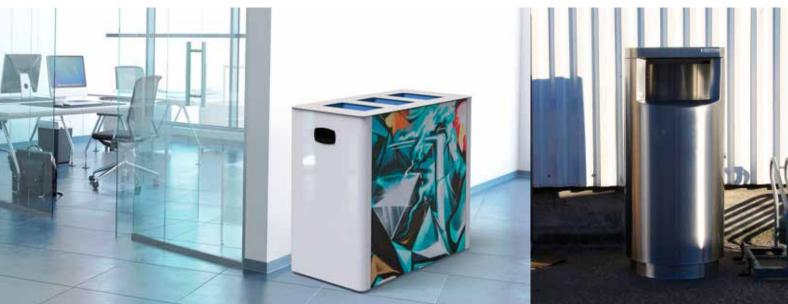

# **Longopac**®Bin

The **Bin Multi** is a modular system for source sorting of your waste where you can quickly combine the system to suit your needs and wishes with 1-4 fractions. Bin Multi fits into most spaces where efficient source sorting is required, such as e.g. in the corridor, kitchenette or a conference room.

The furniture can be placed in all dry environments and fits together with our special solutions Bin Multi Cup, Bin Box and Bin Lavello.

Decals for the bins come separately and are easily attached according to how you choose to sort.

Bin Multi is manufactured in Sweden and made of mellamine and high-pressure laminate.

The standard colours of the modular furniture are white or grey, but can they be specially ordered in other colours.