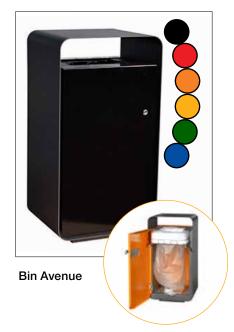

**Bin Avenue** is the stable waste bin that is designed for public environments and withstands all weather conditions.

With a stylish design, Bin Avenue fits into most environments and comes in different versions. As standard, the cabinet is dark grey and the doors are black, but these can be obtained in any colour when ordering at least 5 pieces.

Bin Avenue is loaded with Longopac Midi.

**Bin Inox** is a stylish and elegant outdoor solution in stainless steel. With its easy handling and simple bag changes, lnox is a clear favourite. The modern design makes it easy to place and with a competitive price it becomes an obvious choice for your waste management.

The front of the cabinet can be customized as desired and according to your company design.

Commerz is loaded with Longopac Mini.

| Product name | Item No.                                                                                                                                | Colour                                        | Measures                               | Weight  | Cassette |
|--------------|-----------------------------------------------------------------------------------------------------------------------------------------|-----------------------------------------------|----------------------------------------|---------|----------|
| Bin Avenue   | <ul> <li>37201 Black</li> <li>37202 Red</li> <li>37203 Orange</li> <li>37204 Yellow</li> <li>37205 Green</li> <li>37206 Blue</li> </ul> | Grey<br>(Item No. indicate<br>colour on door) | HxWxD:1040x535x455mm<br>I: 1530x142mm  | 86 kg   | Midi     |
| Bin Inox     | 35300                                                                                                                                   | Brushed Inox                                  | HxD:892x400mm<br>I: 1250 x 160 mm      | 13,5 kg | Mini     |
| Commerz 2    | 37400                                                                                                                                   | White or Black /<br>Brushed Inox              | HxWxD:755x830x837mm<br>I: 2180x230mm   | 50 kg   | Mini     |
| Commerz 3    | 37410                                                                                                                                   | White or Black /<br>Brushed Inox              | HxWxD:755x1140x387mm<br>I: 3180x230mm  | 61 kg   | Mini     |
| Commerz 4    | 37420                                                                                                                                   | White or Black /<br>Brushed Inox              | HxWxD:755x1450x387mm<br>I: 4180x230mm  | 71 kg   | Mini     |
| Bin Sensi 3  | 37511                                                                                                                                   | Grey                                          | HxWxD:1223x1180x380mm<br>I: 3363x152mm | 93 kg   | Mini     |