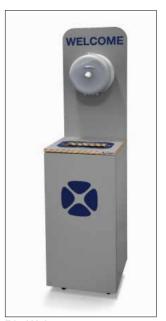

Bin Bullet is loaded with Longopac Mini.

**Bin Welcome** is a mobile piece of furniture for disinfecting e.g. hands or surfaces in public areas.

The cabinet comes in a flat pack and is easy to assemble. A container for disinfectant wet wipes is included.

Bin Welcome

Bin Welcome is loaded with Longopac Mini.

| Product name | Item No. /     | Colour | Measures                                          | Weight | Cassette |
|--------------|----------------|--------|---------------------------------------------------|--------|----------|
| Bin Bullet   | 35100<br>35200 | •      | H x W x D:                                        | 8 kg   | Mini     |
| Bin Welcome  | 36140<br>36141 | 0      | H x W x D:1649 x 419 x 456 mm<br>I: 1120 x 240 mm | 30 kg  | Mini     |