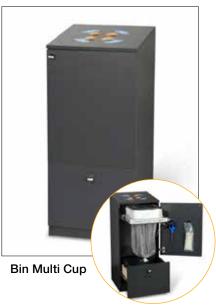

The furniture can be placed in all dry environments and fits together with our special solutions Bin Multi Cup, Bin Box and Bin Lavello.

Decals for the bins come separately and are easily attached according to how you choose to sort.

# **Indoor Solutions**

| Product name  | Item No. / Colour                                                                   | Measures                                                                          | Weight | Cassette |
|---------------|-------------------------------------------------------------------------------------|-----------------------------------------------------------------------------------|--------|----------|
| Bin Multi 1   | 36010 O<br>36011 O                                                                  | H x W x D:1000 x 430 x 440 mm<br>I: 1Ø 200 mm                                     | 23 kg  | Mini     |
| Bin Multi 2   | 36020 O<br>36021 O                                                                  | H x W x D:1000 x 565 x 440 mm<br>I: 2100 x 220 mm                                 | 29 kg  | Mini     |
| Bin Multi 3   | 36030 O<br>36031 O                                                                  | H x W x D:1000 x 820 x 440 mm<br>I: 3100 x 220 mm                                 | 37 kg  | Mini     |
| Bin Multi 4   | 36040 O<br>36041 O                                                                  | H x W x D:1000 x 1075 x 440 mm<br>I: 4100 x 220 mm                                | 41 kg  | Mini     |
| Bin Multi Cup | Ø 78 mm - O 36100 O 36101<br>Ø 80 mm - O 36110 O 36111<br>Ø 82 mm - O 36120 O 36121 | H x W x D:1000 x 430 x 440 mm<br>I: 4 holes(Ø 78, 80, 82)<br>(Enter cup diameter) | 25 kg  | Mini     |
| Bin Lavello   | 36080 O<br>36081 O                                                                  | H x W x D:980 x 320 x 440 mm                                                      | 22 kg  | -        |
| Bin Box       | 36060 O<br>36061 O                                                                  | H x W x D:1000 x 430 x 440 mm                                                     | 27 kg  | -        |