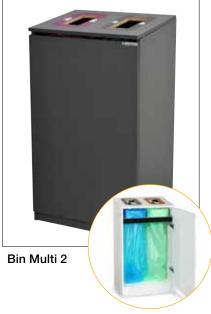

# **Longopac**®Bin

The **Bin Multi** is a modular system for source sorting of your waste where you can quickly combine the system to suit your needs and wishes with 1-4 fractions. Bin Multi fits into most spaces where efficient source sorting is required, such as e.g. in the corridor, kitchenette or a conference room.

The entire Bin Multi system is loaded with Longopac Mini.

# **Indoor Solutions**

| Product name  | Item No. / Colour                                                                   | Measures                                                                          | Weight | Cassette |
|---------------|-------------------------------------------------------------------------------------|-----------------------------------------------------------------------------------|--------|----------|
| Bin Multi 1   | 36010 O<br>36011 O                                                                  | H x W x D:1000 x 430 x 440 mm<br>I: 1Ø 200 mm                                     | 23 kg  | Mini     |
| Bin Multi 2   | 36020 O<br>36021 O                                                                  | H x W x D:1000 x 565 x 440 mm<br>I: 2100 x 220 mm                                 | 29 kg  | Mini     |
| Bin Multi 3   | 36030 O<br>36031 O                                                                  | H x W x D:1000 x 820 x 440 mm<br>I: 3100 x 220 mm                                 | 37 kg  | Mini     |
| Bin Multi 4   | 36040 O<br>36041 O                                                                  | H x W x D:1000 x 1075 x 440 mm<br>I: 4100 x 220 mm                                | 41 kg  | Mini     |
| Bin Multi Cup | Ø 78 mm - O 36100 O 36101<br>Ø 80 mm - O 36110 O 36111<br>Ø 82 mm - O 36120 O 36121 | H x W x D:1000 x 430 x 440 mm<br>I: 4 holes(Ø 78, 80, 82)<br>(Enter cup diameter) | 25 kg  | Mini     |
| Bin Lavello   | 36080 O<br>36081 O                                                                  | H x W x D:980 x 320 x 440 mm                                                      | 22 kg  | -        |
| Bin Box       | 36060 O<br>36061 O                                                                  | H x W x D:1000 x 430 x 440 mm                                                     | 27 kg  | -        |