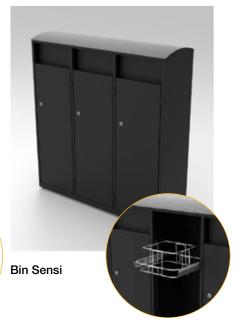

Bin Inox is loaded with Longopac Mini.

**Bin Sensi** is the newest addition to our Urban Solution range. This stylish waste bin has a built-in fill meter that tells you when it needs to be emptied.

Via the app on your phone or computer, you can follow information about e.g. the degree of filling and easily schedule when you need to empty it. The sensors support LoRaWAN (city network).

Bin Sensi is easy to fit into different areas and surfaces and comes in the standard version of three fractions.

For larger orders, they can be obtained in fractions from 1-4.

Bin Sensi is loaded with Longopac Mini.

The front of the cabinet can be customized as desired and according to your company design.

Commerz is loaded with Longopac Mini.

| Product name | Item No.                                                                                                                                | Colour                                        | Measures                               | Weight  | Cassette |
|--------------|-----------------------------------------------------------------------------------------------------------------------------------------|-----------------------------------------------|----------------------------------------|---------|----------|
| Bin Avenue   | <ul> <li>37201 Black</li> <li>37202 Red</li> <li>37203 Orange</li> <li>37204 Yellow</li> <li>37205 Green</li> <li>37206 Blue</li> </ul> | Grey<br>(Item No. indicate<br>colour on door) | HxWxD:1040x535x455mm<br>I: 1530x142mm  | 86 kg   | Midi     |
| Bin Inox     | 35300                                                                                                                                   | Brushed Inox                                  | HxD:892x400mm<br>I: 1250 x 160 mm      | 13,5 kg | Mini     |
| Commerz 2    | 37400                                                                                                                                   | White or Black /<br>Brushed Inox              | HxWxD:755x830x837mm<br>I: 2180x230mm   | 50 kg   | Mini     |
| Commerz 3    | 37410                                                                                                                                   | White or Black /<br>Brushed Inox              | HxWxD:755x1140x387mm<br>I: 3180x230mm  | 61 kg   | Mini     |
| Commerz 4    | 37420                                                                                                                                   | White or Black /<br>Brushed Inox              | HxWxD:755x1450x387mm<br>I: 4180x230mm  | 71 kg   | Mini     |
| Bin Sensi 3  | 37511                                                                                                                                   | Grey                                          | HxWxD:1223x1180x380mm<br>I: 3363x152mm | 93 kg   | Mini     |