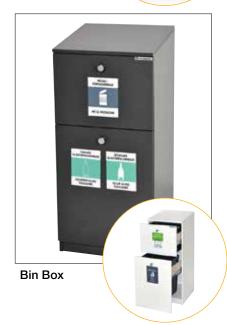

The furniture can be placed in all dry environments and fits together with our special solutions Bin Multi Cup, Bin Box and Bin Lavello.

Decals for the bins come separately and are easily attached according to how you choose to sort.

# **Indoor Solutions**

| Product name  | Item No. / Colour                                                                   | Measures                                                                          | Weight | Cassette |
|---------------|-------------------------------------------------------------------------------------|-----------------------------------------------------------------------------------|--------|----------|
| Bin Multi 1   | 36010 O<br>36011 O                                                                  | H x W x D:1000 x 430 x 440 mm<br>I: 1Ø 200 mm                                     | 23 kg  | Mini     |
| Bin Multi 2   | 36020 O<br>36021 O                                                                  | H x W x D:1000 x 565 x 440 mm<br>I: 2100 x 220 mm                                 | 29 kg  | Mini     |
| Bin Multi 3   | 36030 O<br>36031 O                                                                  | H x W x D:1000 x 820 x 440 mm<br>I: 3100 x 220 mm                                 | 37 kg  | Mini     |
| Bin Multi 4   | 36040 O<br>36041 O                                                                  | H x W x D:1000 x 1075 x 440 mm<br>I: 4100 x 220 mm                                | 41 kg  | Mini     |
| Bin Multi Cup | Ø 78 mm - O 36100 O 36101<br>Ø 80 mm - O 36110 O 36111<br>Ø 82 mm - O 36120 O 36121 | H x W x D:1000 x 430 x 440 mm<br>I: 4 holes(Ø 78, 80, 82)<br>(Enter cup diameter) | 25 kg  | Mini     |
| Bin Lavello   | 36080 O<br>36081 O                                                                  | H x W x D:980 x 320 x 440 mm                                                      | 22 kg  | -        |
| Bin Box       | 36060 O<br>36061 O                                                                  | H x W x D:1000 x 430 x 440 mm                                                     | 27 kg  | -        |