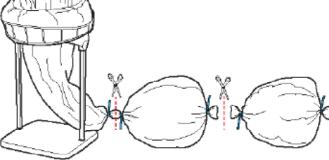

With the Longopac system, the bags are adapted to the amount of waste, and not the other way around. Longopac's design also means that a new bag is always in place. The system also contributes to improving the working environment through more hygienic handling, as waste handling takes place without contact with the waste. This is both hygienic and economical, but also climate-smart as the bags always have a 100% filling rate.

### **EFFICIENT**

- Always new bag in place.
- Faster bag changes under 30 sec.
- Less cleaning.
- Flexible changes. You decide when the bag is full, no matter the volume of waste.