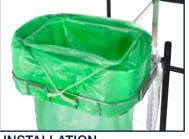

# **INSTALLATION**

The Mini and Midi holder is designed to be attached to a 6 mm steel profile, commonly used by many cleaning manufacturers, and will fit many different types of cleaning trolleys.

Midi Gitter is a special variant for wire trolleys. It attaches to wire trolleys with a minimum mesh aperture of 50 mm with a wire diameter of 4-8 mm.