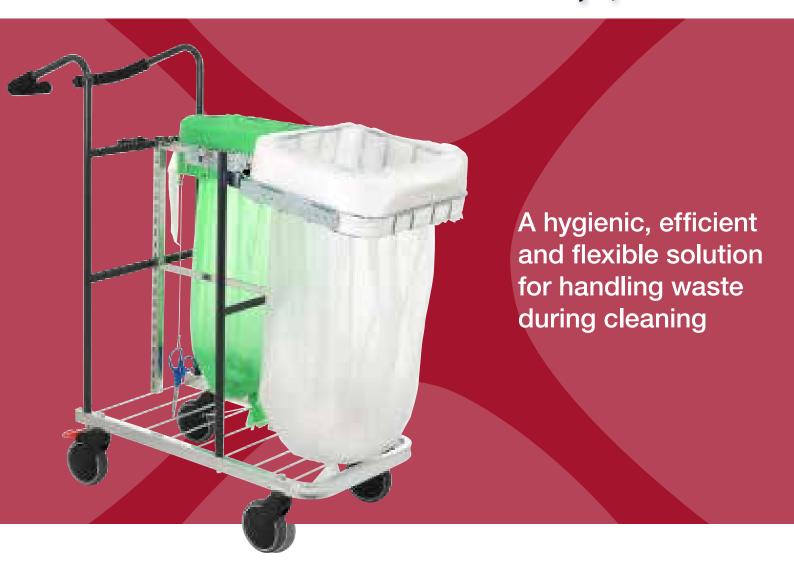

# Longopac Flex Trolley streamlines the waste management processes within the cleaning industry

Our cassette holder Longopac Flex Trolley is a flexible and adaptable holder that can be mounted on most cleaning trolleys. The cassette holder is loaded with our bag system Longopac, which has already made waste management more efficient in many industries.

With the Longopac system, the bags are adapted to the amount of waste, and not the other way around. Longopac's design also means that a new bag is always in place. The system also contributes to improving the working environment through more hygienic handling, as waste handling takes place without contact with the waste. This is both hygienic and economical, but also climate-smart as the bags always have a 100% filling rate.

## **HYGIENIC**

- No contact with waste at any time.
- Spillage around the opening follows into the next bag.
- Easy cleaning.

### **EFFICIENT**

- Always new bag in place.
- Faster bag changes under 30 sec.
- Less cleaning.
- Flexible changes. You decide when the bag is full, no matter the volume of waste.