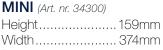

The holders are available in Mini and Midi sizes.

The Midi Gritter is a special variant for wire carts and is specially designed to replace the traditional garbage bag cart on linen carts within the Horeca environment. The cassette holder is hung on the side of the cart. With the associated rubber band, you can easily hold the cassette in place and prevent the bag from sliding down to the floor.

Depth ......264mm Opening......284x164mm

MIDI (Art. nr. 34350 / 34355) Height...... 159mm Width......406mm

Depth ...... 403mm

Opening...... 302x289mm

**Standard Colours** 

info@easirecycling.co.nz Freephone: 0800 3423 177