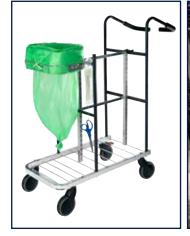

# Longopac Flex Trolley streamlines the waste management processes within the cleaning industry

Our cassette holder Longopac Flex Trolley is a flexible and adaptable holder that can be mounted on most cleaning trolleys. The cassette holder is loaded with our bag system Longopac, which has already made waste management more efficient in many industries.

The holders are available in Mini and Midi sizes.

The Midi Gritter is a special variant for wire carts and is specially designed to replace the traditional garbage bag cart on linen carts within the Horeca environment. The cassette holder is hung on the side of the cart. With the associated rubber band, you can easily hold the cassette in place and prevent the bag from sliding down to the floor.