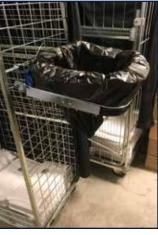

The holders are available in Mini and Midi sizes.

The Midi Gritter is a special variant for wire carts and is specially designed to replace the traditional garbage bag cart on linen carts within the Horeca environment. The cassette holder is hung on the side of the cart. With the associated rubber band, you can easily hold the cassette in place and prevent the bag from sliding down to the floor.

# **INSTALLATION**

The Mini and Midi holder is designed to be attached to a 6 mm steel profile, commonly used by many cleaning manufacturers, and will fit many different types of cleaning trolleys.

Midi Gitter is a special variant for wire trolleys. It attaches to wire trolleys with a minimum mesh aperture of 50 mm with a wire diameter of 4-8 mm.