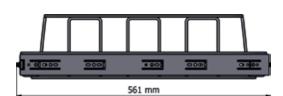

Longopac Flex is mounted on sliding rails and can be easily pulled out to facilitate changing the bag or when a new cassette is to be inserted.

Longopac Flex Mini Slide Square

Longopac Flex is available in several sizes: Mini Slim, Mini Square, Midi Slim, Midi Square and Maxi.