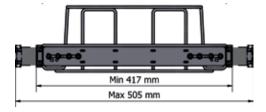

With the Longopac Flex holder, you can adjust the width of the rails, which means that it can be easily mounted in most existing cabinets and waste stations without you having to invest in a new cabinet.

Longopac Flex is mounted on sliding rails and can be easily pulled out to facilitate changing the bag or when a new cassette is to be inserted.

Longopac Flex Mini Slide Square

Longopac Flex is available in several sizes: Mini Slim, Mini Square, Midi Slim, Midi Square and Maxi.