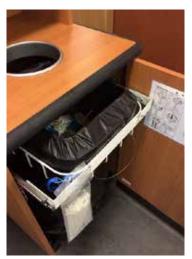

### The flexible mounting solution

**Longopac Flex** is built into your new or existing sorting stations and waste cabinets.

Our cassette holder Longopac Flex is appreciated by the staff as bag changes are carried out faster, are more ergonomic and result in better hygiene than when changing traditional rubbish bags. In addition, the Longopac system has a significantly smaller impact on the environment.

With the Longopac Flex holder, you can adjust the width of the rails, which means that it can be easily mounted in most existing cabinets and waste stations without you having to invest in a new cabinet.

Longopac Flex is mounted on sliding rails and can be easily pulled out to facilitate changing the bag or when a new cassette is to be inserted.

Longopac Flex Mini Slide Square

Longopac Flex is available in several sizes: Mini Slim, Mini Square, Midi Slim, Midi Square and Maxi.