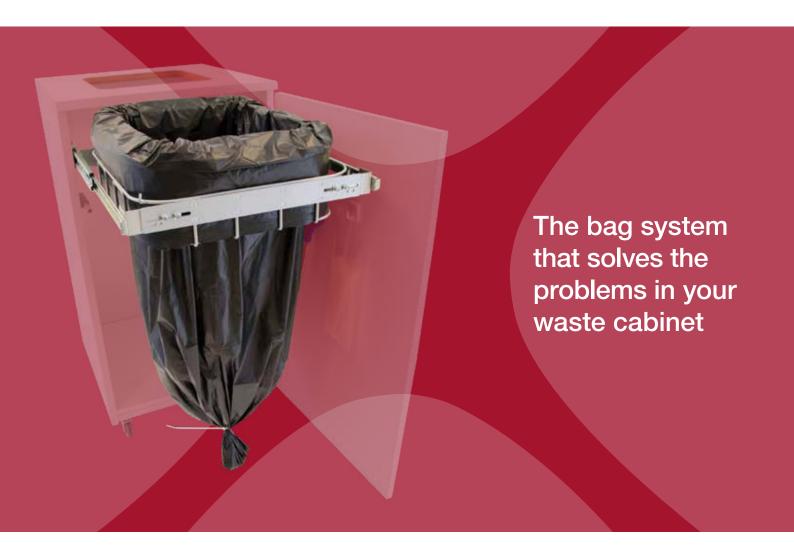

# Smarter waste management for waste sorting walls & cabinets

### The flexible mounting solution

**Longopac Flex** is built into your new or existing sorting stations and waste cabinets.

Our cassette holder Longopac Flex is appreciated by the staff as bag changes are carried out faster, are more ergonomic and result in better hygiene than when changing traditional rubbish bags. In addition, the Longopac system has a significantly smaller impact on the environment.

With the Longopac Flex holder, you can adjust the width of the rails, which means that it can be easily mounted in most existing cabinets and waste stations without you having to invest in a new cabinet.

Longopac Flex is mounted on sliding rails and can be easily pulled out to facilitate changing the bag or when a new cassette is to be inserted.

Longopac Flex Mini Slide Square

Longopac Flex is available in several sizes: Mini Slim, Mini Square, Midi Slim, Midi Square and Maxi.