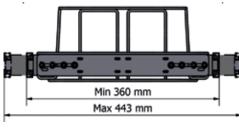

With the Longopac Flex holder, you can adjust the width of the rails, which means that it can be easily mounted in most existing cabinets and waste stations without you having to invest in a new cabinet.

Longopac Flex is mounted on sliding rails and can be easily pulled out to facilitate changing the bag or when a new cassette is to be inserted.

Longopac Flex Mini Slide Square

Longopac Flex is available in several sizes: Mini Slim, Mini Square, Midi Slim, Midi Square and Maxi.