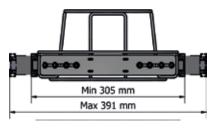

With the Longopac Flex holder, you can adjust the width of the rails, which means that it can be easily mounted in most existing cabinets and waste stations without you having to invest in a new cabinet.

Longopac Flex is mounted on sliding rails and can be easily pulled out to facilitate changing the bag or when a new cassette is to be inserted.

Longopac Flex Mini Slide Square

Longopac Flex is available in several sizes: Mini Slim, Mini Square, Midi Slim, Midi Square and Maxi.