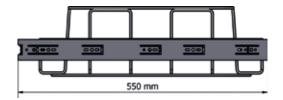

Longopac Flex is mounted on sliding rails and can be easily pulled out to facilitate changing the bag or when a new cassette is to be inserted.

Longopac Flex Mini Slide Square

Longopac Flex is available in several sizes: Mini Slim, Mini Square, Midi Slim, Midi Square and Maxi.