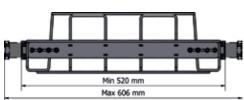

With the Longopac Flex holder, you can adjust the width of the rails, which means that it can be easily mounted in most existing cabinets and waste stations without you having to invest in a new cabinet.

Longopac Flex is mounted on sliding rails and can be easily pulled out to facilitate changing the bag or when a new cassette is to be inserted.

Longopac Flex Mini Slide Square

Longopac Flex is available in several sizes: Mini Slim, Mini Square, Midi Slim, Midi Square and Maxi.