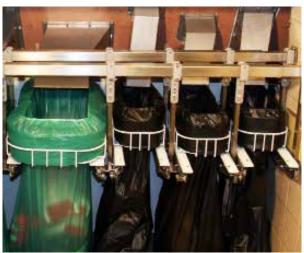

Longopac Flex is mounted on sliding rails and can be easily pulled out to facilitate changing the bag or when a new cassette is to be inserted.

Longopac Flex Mini Slide Square

Longopac Flex is available in several sizes: Mini Slim, Mini Square, Midi Slim, Midi Square and Maxi.