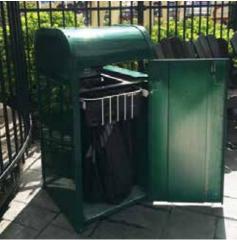

### The flexible mounting solution

**Longopac Flex** is built into your new or existing sorting stations and waste cabinets.

Our cassette holder Longopac Flex is appreciated by the staff as bag changes are carried out faster, are more ergonomic and result in better hygiene than when changing traditional rubbish bags. In addition, the Longopac system has a significantly smaller impact on the environment.

With the Longopac Flex holder, you can adjust the width of the rails, which means that it can be easily mounted in most existing cabinets and waste stations without you having to invest in a new cabinet.