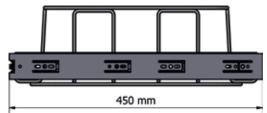

Longopac Flex is mounted on sliding rails and can be easily pulled out to facilitate changing the bag or when a new cassette is to be inserted.

Longopac Flex Mini Slide Square

Longopac Flex is available in several sizes: Mini Slim, Mini Square, Midi Slim, Midi Square and Maxi.