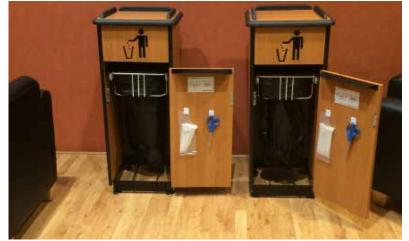

# Smarter waste management for waste sorting walls & cabinets

### The flexible mounting solution

**Longopac Flex** is built into your new or existing sorting stations and waste cabinets.

Our cassette holder Longopac Flex is appreciated by the staff as bag changes are carried out faster, are more ergonomic and result in better hygiene than when changing traditional rubbish bags. In addition, the Longopac system has a significantly smaller impact on the environment.

With the Longopac Flex holder, you can adjust the width of the rails, which means that it can be easily mounted in most existing cabinets and waste stations without you having to invest in a new cabinet.