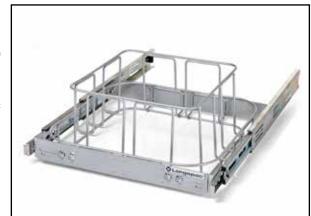

Longopac Flex is mounted on sliding rails and can be easily pulled out to facilitate changing the bag or when a new cassette is to be inserted.

Longopac Flex Mini Slide Square

Longopac Flex is available in several sizes: Mini Slim, Mini Square, Midi Slim, Midi Square and Maxi.