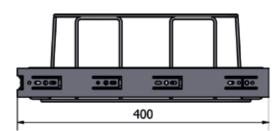

With the Longopac Flex holder, you can adjust the width of the rails, which means that it can be easily mounted in most existing cabinets and waste stations without you having to invest in a new cabinet.