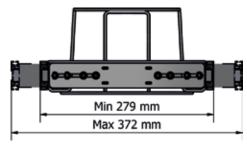

With the Longopac Flex holder, you can adjust the width of the rails, which means that it can be easily mounted in most existing cabinets and waste stations without you having to invest in a new cabinet.