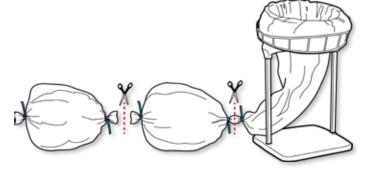

#### **HYGIENIC**

- No contact with waste at any time.
- Spillage around the opening follows into the next bag.
- Easy cleaning.

#### **EFFICIENT**

- Always new bag in place.
- Faster bag changes under 30 sec.
- Less cleaning.
- Flexible changes. You decide when the bag is full, no matter the volume of waste.