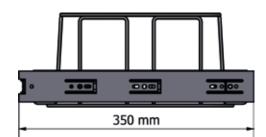

Longopac Flex is mounted on sliding rails and can be easily pulled out to facilitate changing the bag or when a new cassette is to be inserted.

Longopac Flex Mini Slide Square

Longopac Flex is available in several sizes: Mini Slim, Mini Square, Midi Slim, Midi Square and Maxi.