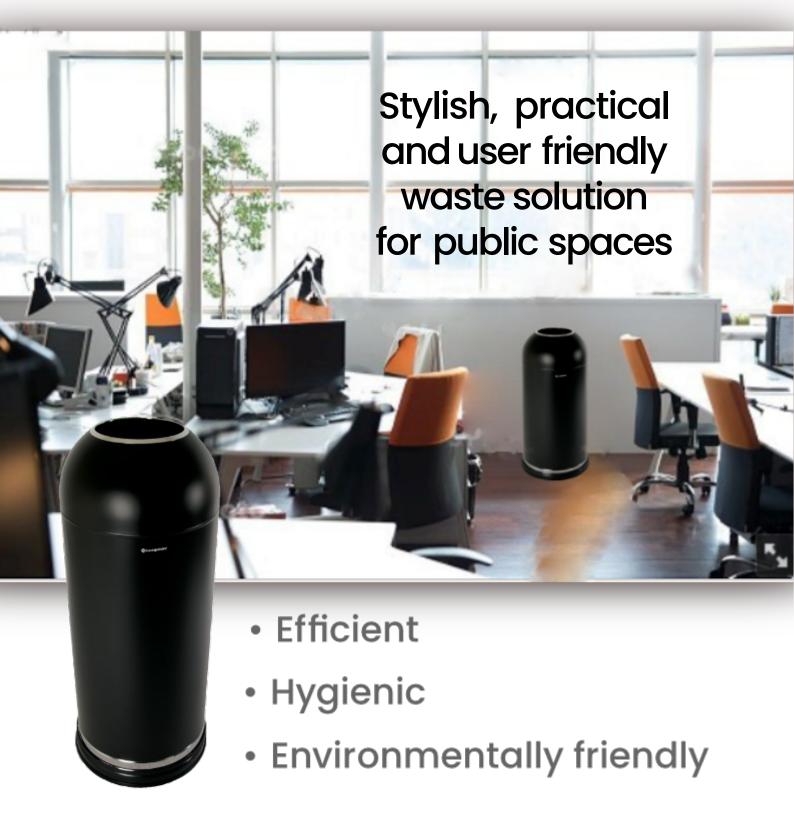

# easi recycling

The most hygienic bin in the world!

## In a neat, simple and environmentally friendly manner Longopac Bin facilitates waste management

Longopac Bin is a practical and hygienic solution for efficient waste management. The unique bagging system makes Longopac Bin both economic and environmentally friendly. The barrel is easy to put on and take off, and the bag is quick to change. The sleek design allows the Longopac Bin to blend in public environments such as restaurants, cafes, hotel lobbies and waiting rooms.