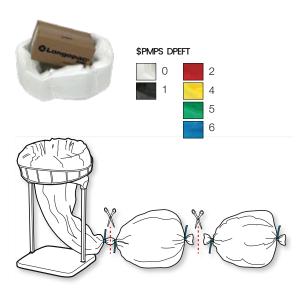

### **EFFICIENT**

- Longopac Bin is loaded with a bag cassette 60 meters in length.
- Variable bag size for flexible changing intervals.
- New bag always in place.
- Bag always securely sealed.
- Quick bag replacement saves time.
- Less cleaning waste never misses the bag.
- Variable bag size always ensures bags are 100 % full.

## **ENVIRONMENTALLY FRIENDLY**

 Longopac bags are manufactured from three-ply polyethylene – low material consumption and high strength.

Longopac Bin is loaded with a Longopac cassette that is available in a variety of strengths and colors, as well as 100 % compostable for organic waste.