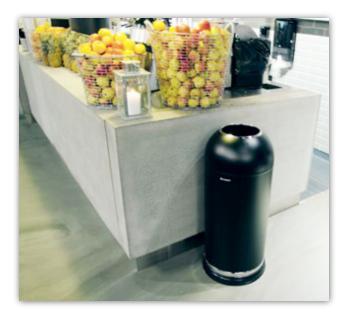

## In a neat, simple and environmentally friendly manner Longopac Bin facilitates waste management

Longopac Bin is a practical and hygienic solution for efficient waste management. The unique bagging system makes Longopac Bin both economic and environmentally friendly. The barrel is easy to put on and take off, and the bag is quick to change. The sleek design allows the Longopac Bin to blend in public environments such as restaurants, cafes, hotel lobbies and waiting rooms.