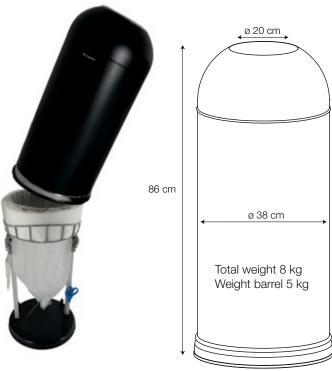

# easi recycling

The most hygienic bin in the world!

## In a neat, simple and environmentally friendly manner Longopac Bin facilitates waste management

Longopac Bin is a practical and hygienic solution for efficient waste management. The unique bagging system makes Longopac Bin both economic and environmentally friendly. The barrel is easy to put on and take off, and the bag is quick to change. The sleek design allows the Longopac Bin to blend in public environments such as restaurants, cafes, hotel lobbies and waiting rooms.