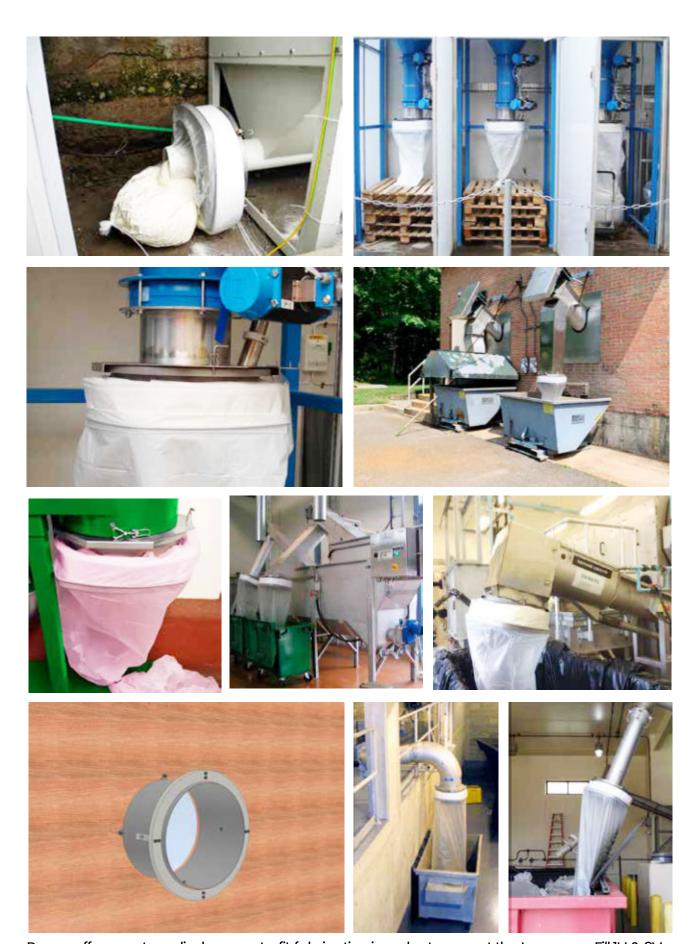

## A closed bag system for the collection of industrial dust, industrial waste, pharmaceutical dust, and

dry bulk material.

The Longopac bagging system is ideal as a continuous bagging system for dust extractors and cyclones. Our continuous liner system also affords the advantage of replacing bags in a completely sealed and dust-free manner. Using Longopac as your bagging system will improve your work environment and reduce the need for cleaning. Paxxo is the owner and inventor of the Longopac system.

Longopac Fill solves this problem in both a practical and efficient way. Longopac Fill consists of a closed bag system, which can easily be connected to the discharge point of your machine. The material is deposited into the continuous Longopac bag, which will safely capture the dust and material without exposure to the worker. The Longopac is easy to seal and the material is trapped inside the Longopac bag.