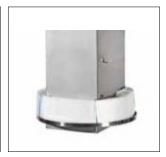

Longopac FIII Mini A cassette holder designed for mounting to a machine with vertical discharge (0-90°). Max. diameter 250.

Longopac Fill Maxi XL A cassette holder designed for mounting to a machine with vertical discharge (0-90°). Max. diameter 460.