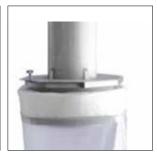

ESD anti-static cassette bag

LongopacFill 1H A cassette holder designed for mounting to a machine with horizontal discharge (30-90°). Max. diameter 380.

Longopac Fill 2V A cassette holder designed for mounting to a machine with vertical discharge (30-90°). Max.diameter 400.

Longopac FIII Mini A cassette holder designed for mounting to a machine with vertical discharge (0-90°). Max. diameter 250.

Longopac Fill Maxi XL A cassette holder designed for mounting to a machine with vertical discharge (0-90°). Max. diameter 460.