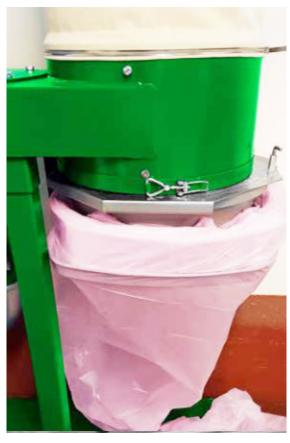

Longopac Fill solves this problem in both a practical and efficient way. Longopac Fill consists of a closed bag system, which can easily be connected to the discharge point of your machine. The material is deposited into the continuous Longopac bag, which will safely capture the dust and material without exposure to the worker. The Longopac is easy to seal and the material is trapped inside the Longopac bag.

## LONGOPACFILL ADAPTER AND HOLDER

The cassette holder is manufactured in ABS plastic and the adapter is manufactured in stainless steel. It is designed to fit on any discharge chute with an outside diameter up to 460 mm.