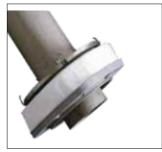

## LONGOPACFILL ADAPTER AND HOLDER

The cassette holder is manufactured in ABS plastic and the adapter is manufactured in stainless steel. It is designed to fit on any discharge chute with an outside diameter up to 460 mm.

ESD anti-static cassette bag

LongopacFill 1H A cassette holder designed for mounting to a machine with horizontal discharge (30-90°). Max. diameter 380.

Longopac Fill 2V A cassette holder designed for mounting to a machine with vertical discharge (30-90°). Max.diameter 400.