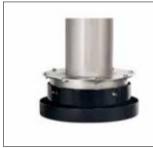

Longopac FIII Mini A cassette holder designed for mounting to a machine with vertical discharge (0-90°). Max. diameter 250.

Longopac Fill Maxi XL A cassette holder designed for mounting to a machine with vertical discharge (0-90°). Max. diameter 460.