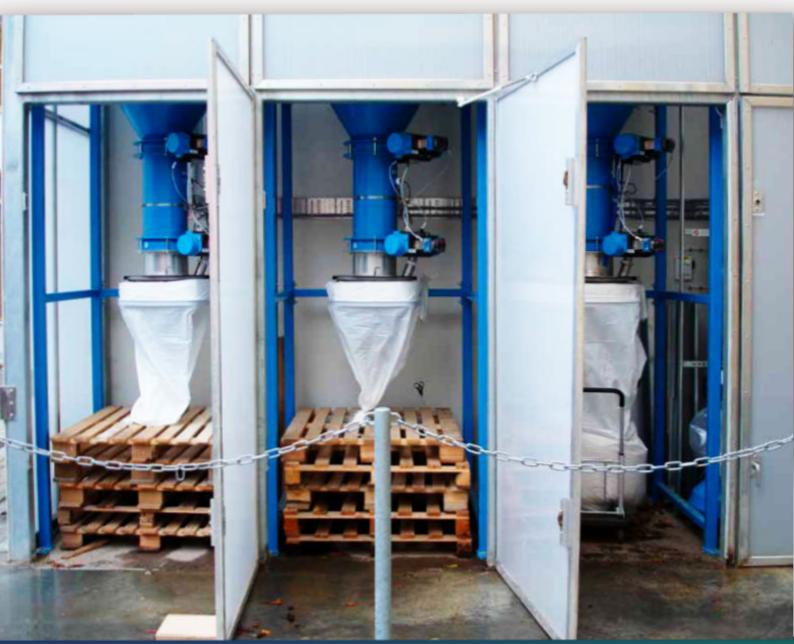

## easi recycling

 $\sim$  FILL INDUSTRY,

- Hygienic
- Efficient
- Environmentally friendly

A closed bag system for the collection of industrial waste, pharmaceutical dust and dry bulk material

Paxxo offers custom discharge retrofit fabrication in order to mount the Longopac Fill 1H & 2V adapters to most discharges on existing equipment that is already installed in the field.

Longopac Fill solves this problem in both a practical and efficient way. Longopac Fill consists of a closed bag system, which can easily be connected to the discharge point of your machine. The material is deposited into the continuous Longopac bag, which will safely capture the dust and material without exposure to the worker. The Longopac is easy to seal and the material is trapped inside the Longopac bag.